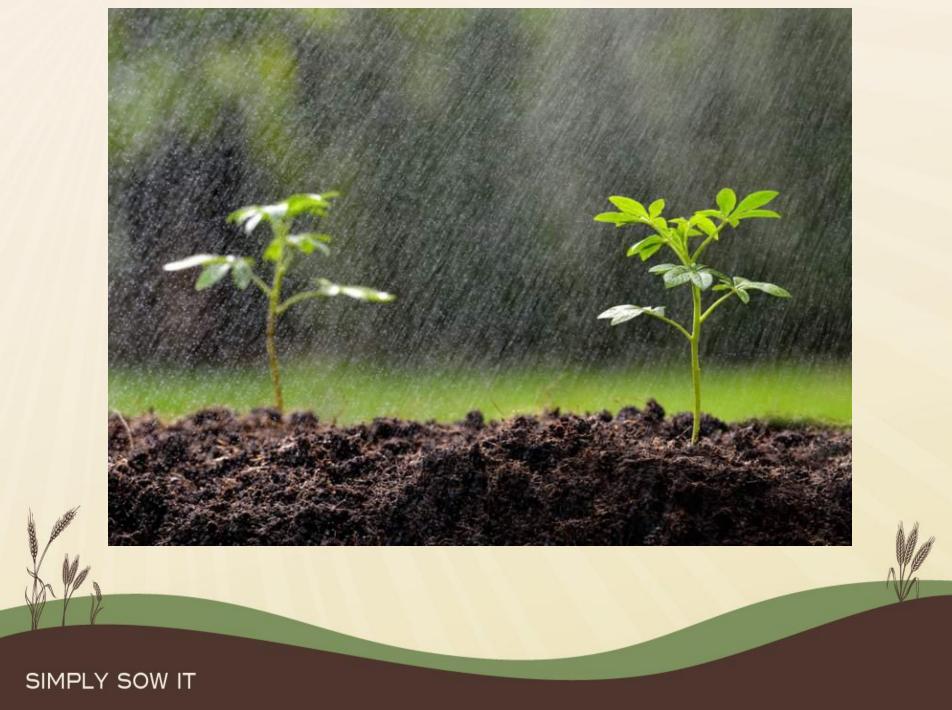

# Sow Prayerful



### "Jesus said, 'The Kingdom of God is like a farmer who scatters seed on the ground.""

#### Mark 4:26 NLT





## We Are Spiritual Farmers "As the Father has sent me, so I am sending you."

#### John 20:21 NLT















#### **Prayer Is Powerful**

#### -Softens hearts/responses

## "Dear brothers and sisters, the longing of my heart and my prayer to God is for the people of Israel to be saved."



#### **Prayer Is Powerful**

#### -Stirs minds/action

"But how can they call on him to save them unless they believe in him? And how can they believe in him if they have never heard about him? And how can they hear about him unless someone tells them?"

Romans 10:14 NLT

# Simply Sow It Cards

## Pray For:

- 1 month (October)
- 2 People (Acts 17:26-27)
- 1 Opportunity Each (church;home;testimony;tract;etc)